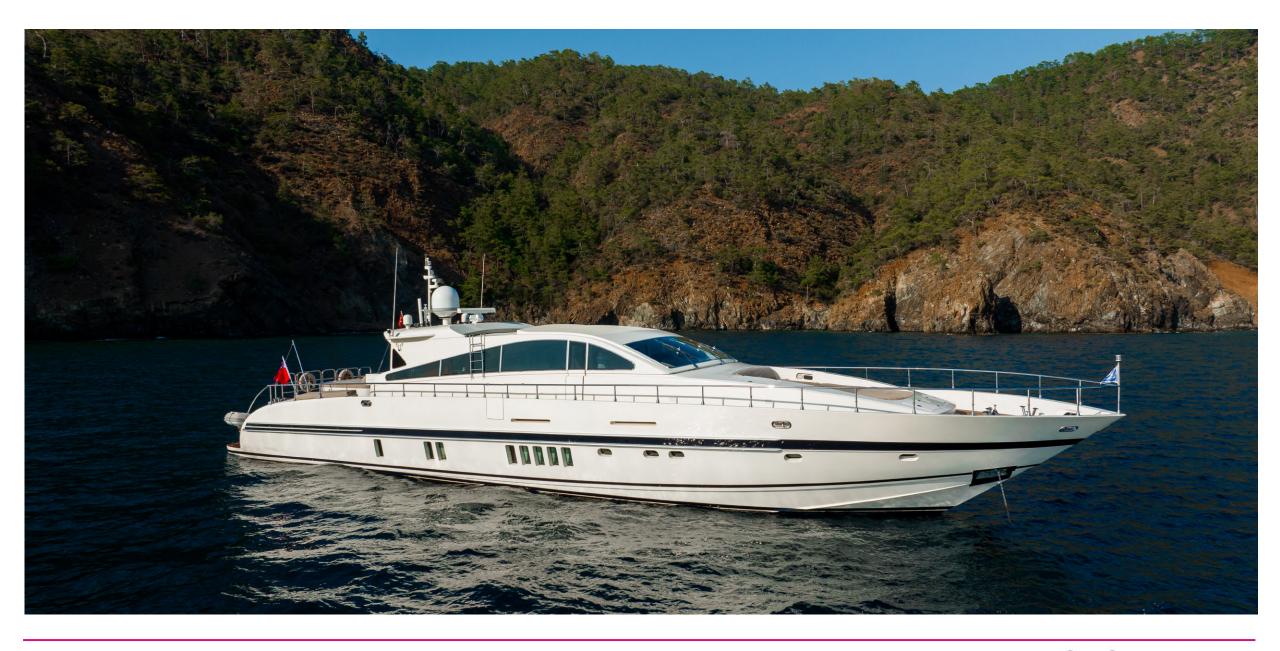

## LEOPARD 27m - 2010

## SPECIFICATIONS:

- LENGHT: 88ft / 27m
- BEAM: 6ft / 19,6m
- DRAFT: 3ft / 9,8m
- CABINS: 3
- CREW CABINS: 2

- ENGINE: 2 x MTU 16V 2159hp
- ENGINE HOURS: 1650
- MAX. SPEED: 45
- GENERATOR: 2 x Kohler 27kw