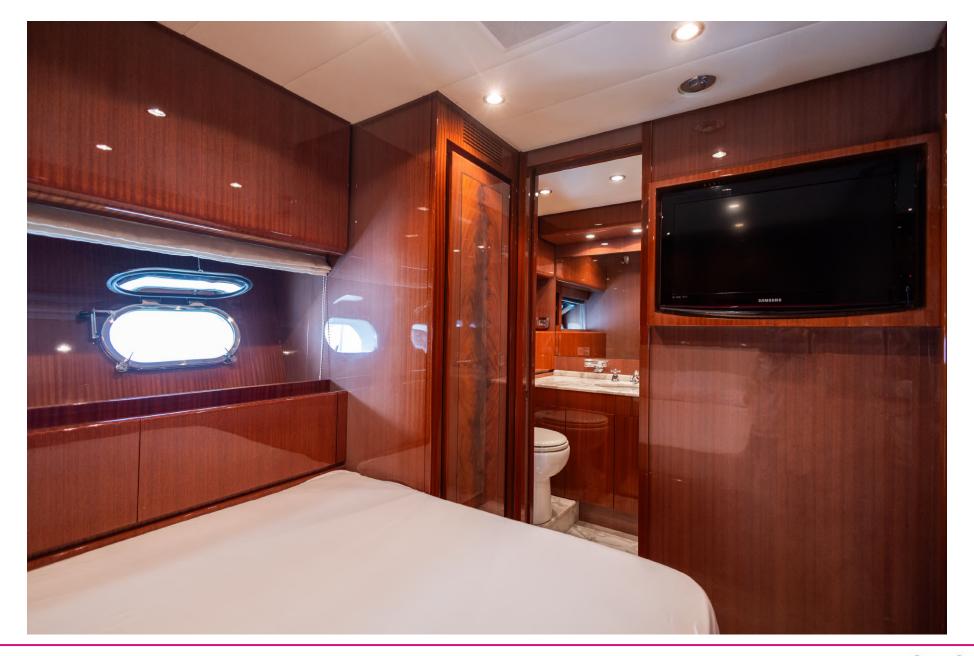

## LEOPARD 27m - 2010

## SPECIFICATIONS:

- LENGHT: 88ft / 27m
- BEAM: 6ft / 19,6m
- DRAFT: 3ft / 9,8m
- CABINS: 3
- CREW CABINS: 2

- ENGINE: 2 x MTU 16V 2159hp
- ENGINE HOURS: 1650
- MAX. SPEED: 45
- GENERATOR: 2 x Kohler 27kw