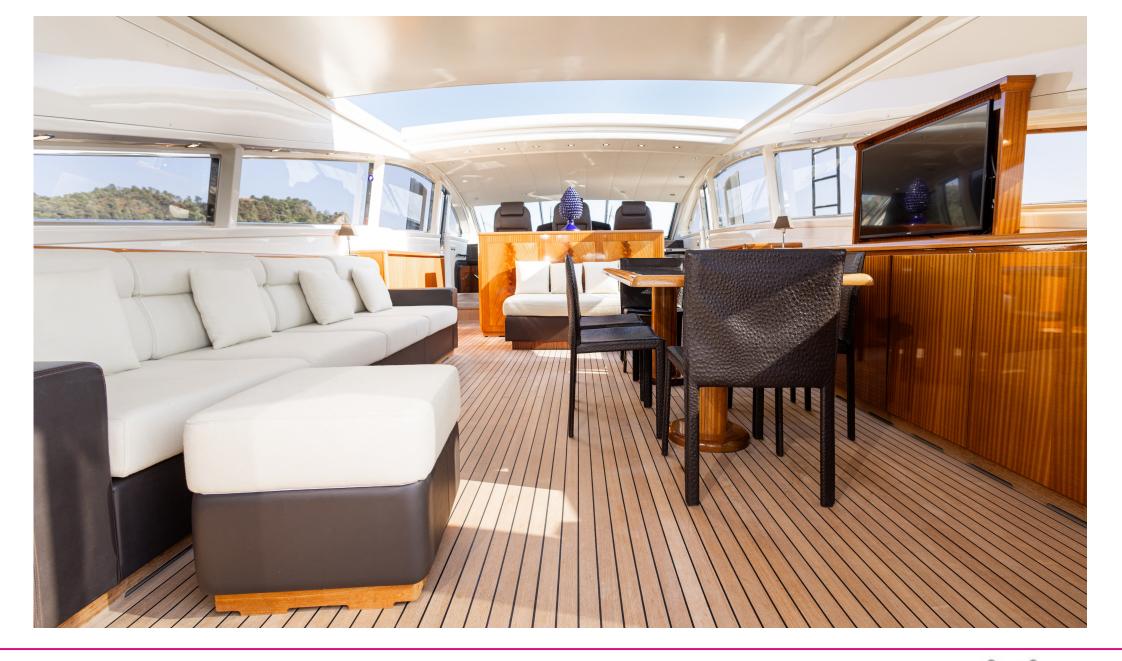

## LEOPARD 27m - 2010

## SPECIFICATIONS:

- LENGHT: 88ft / 27m
- BEAM: 6ft / 19,6m
- DRAFT: 3ft / 9,8m
- CABINS: 3
- CREW CABINS: 2

- ENGINE: 2 x MTU 16V 2159hp
- ENGINE HOURS: 1650
- MAX. SPEED: 45
- GENERATOR: 2 x Kohler 27kw