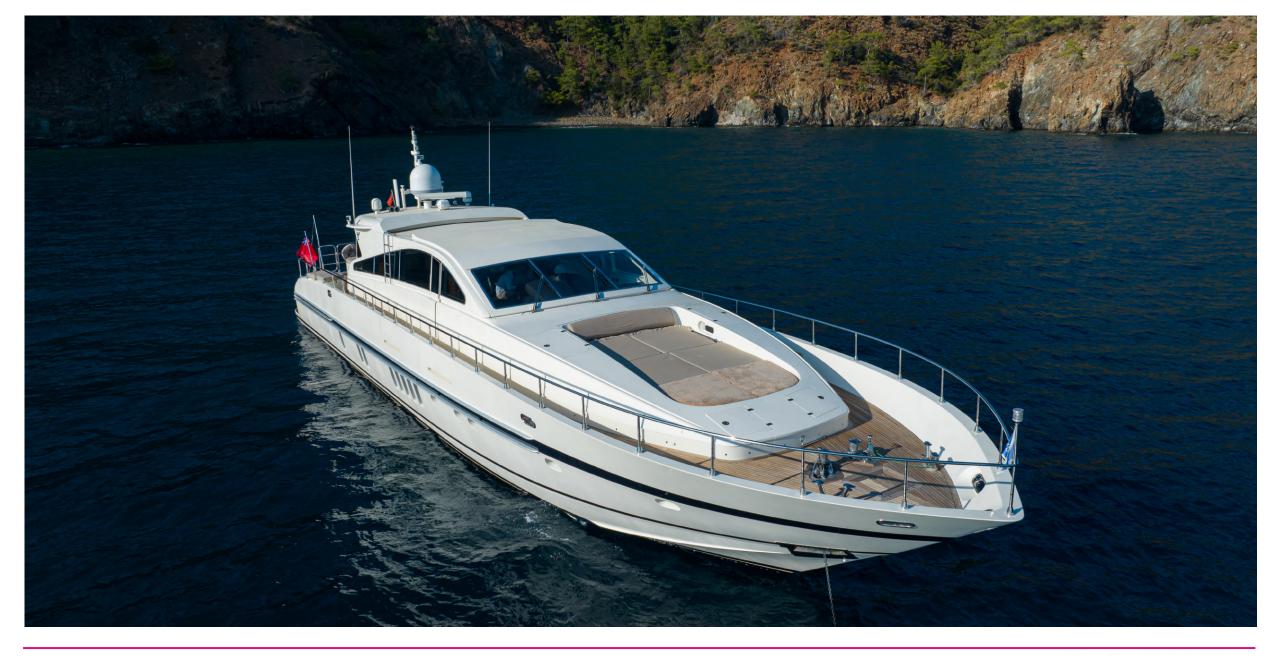

## LEOPARD 27m - 2010

## SPECIFICATIONS:

- LENGHT: 88ft / 27m
- BEAM: 6ft / 19,6m
- DRAFT: 3ft / 9,8m
- CABINS: 3
- CREW CABINS: 2

- ENGINE: 2 x MTU 16V 2159hp
- ENGINE HOURS: 1650
- MAX. SPEED: 45
- GENERATOR: 2 x Kohler 27kw