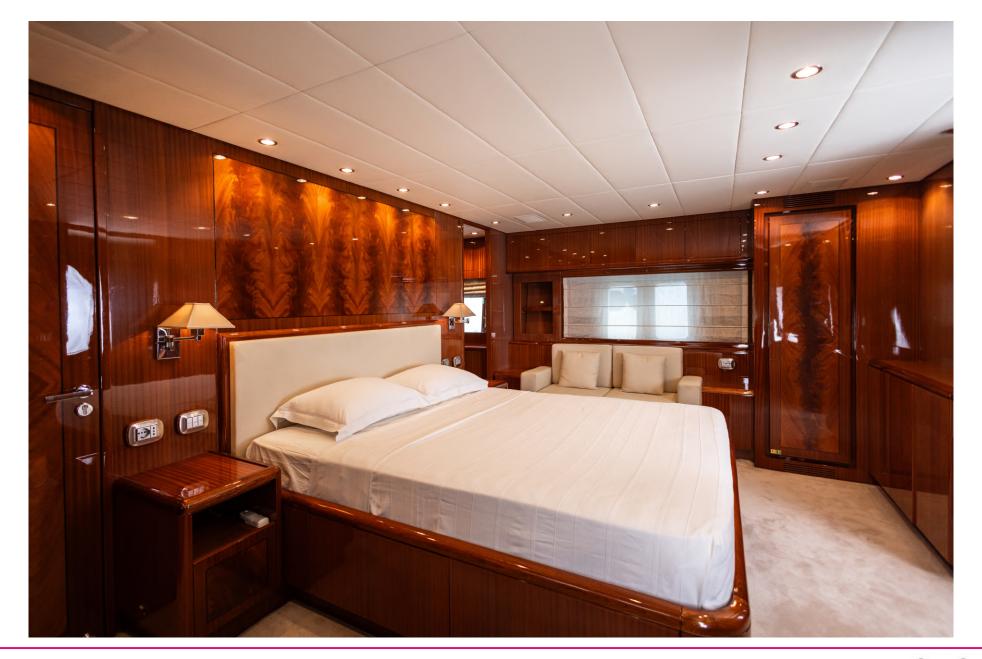

## SPECIFICATIONS:

- LENGHT: 88ft / 27m
- BEAM: 6ft / 19,6m
- DRAFT: 3ft / 9,8m
- CABINS: 3
- CREW CABINS: 2

- ENGINE: 2 x MTU 16V 2159hp
- ENGINE HOURS: 1650
- MAX. SPEED: 45
- GENERATOR: 2 x Kohler 27kw