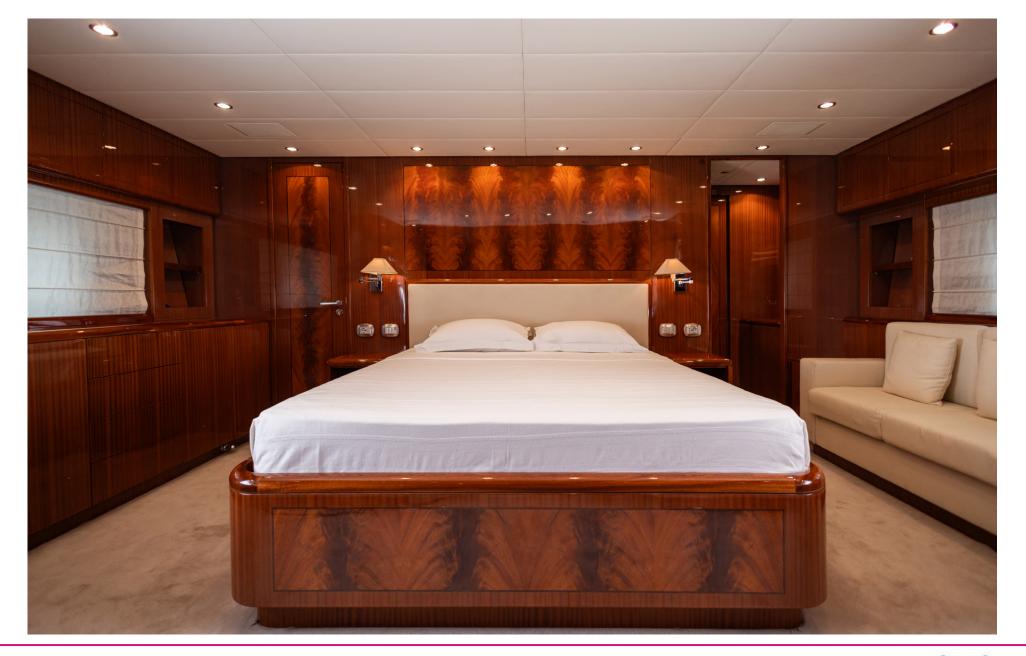

## LEOPARD 27m - 2010

## SPECIFICATIONS:

- LENGHT: 88ft / 27m
- BEAM: 6ft / 19,6m
- DRAFT: 3ft / 9,8m
- CABINS: 3
- CREW CABINS: 2

- ENGINE: 2 x MTU 16V 2159hp
- ENGINE HOURS: 1650
- MAX. SPEED: 45
- GENERATOR: 2 x Kohler 27kw