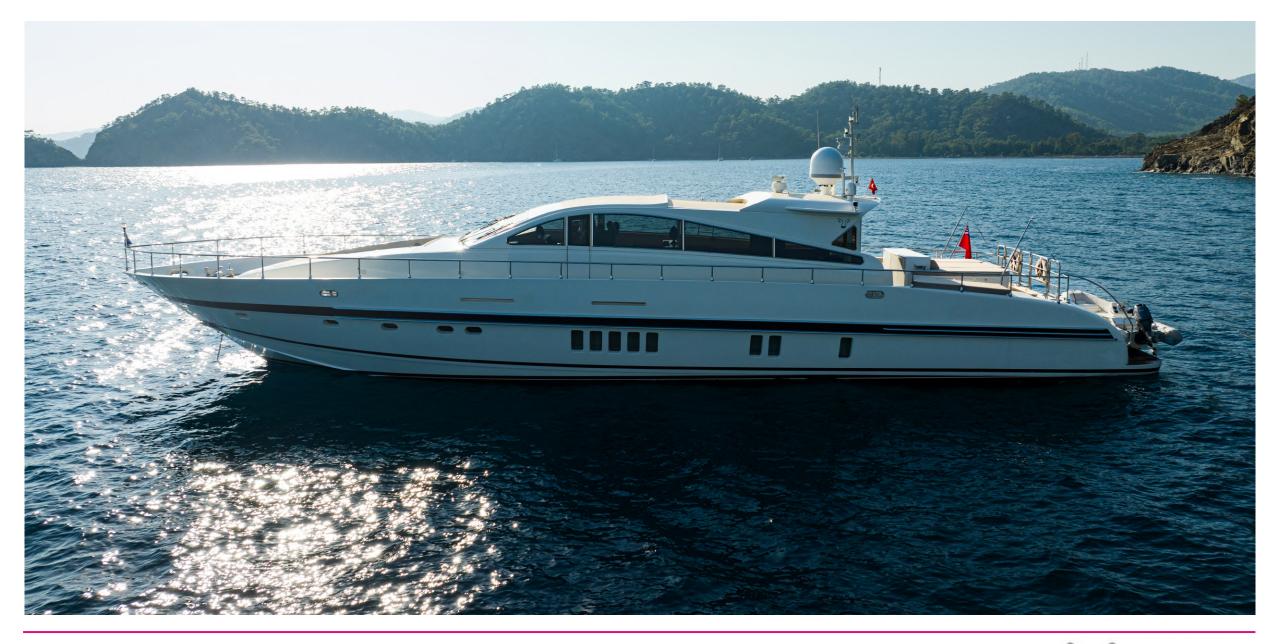

## LEOPARD 27m - 2010

## SPECIFICATIONS:

- LENGHT: 88ft / 27m
- BEAM: 6ft / 19,6m
- DRAFT: 3ft / 9,8m
- CABINS: 3
- CREW CABINS: 2

- ENGINE: 2 x MTU 16V 2159hp
- ENGINE HOURS: 1650
- MAX. SPEED: 45
- GENERATOR: 2 x Kohler 27kw