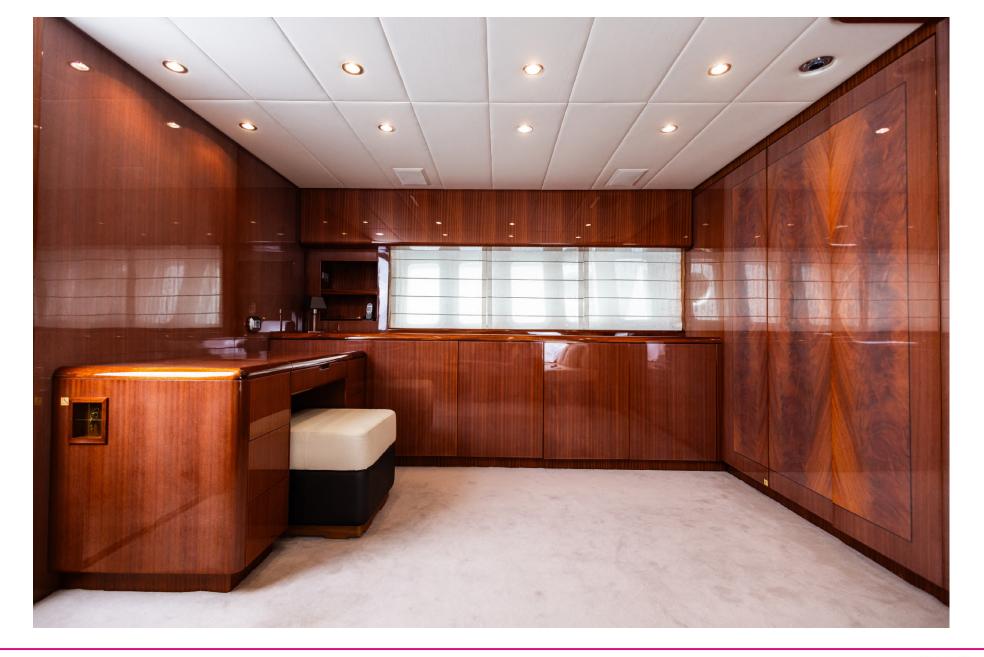

## SPECIFICATIONS:

- LENGHT: 88ft / 27m
- BEAM: 6ft / 19,6m
- DRAFT: 3ft / 9,8m
- CABINS: 3
- CREW CABINS: 2

- ENGINE: 2 x MTU 16V 2159hp
- ENGINE HOURS: 1650
- MAX. SPEED: 45
- GENERATOR: 2 x Kohler 27kw