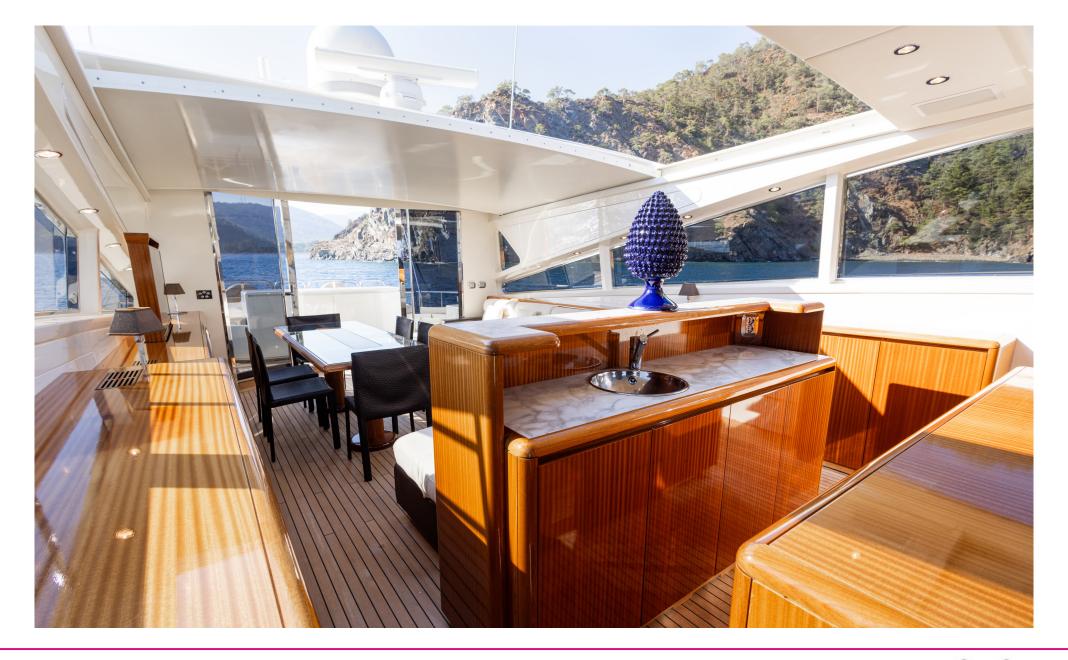

## LEOPARD 27m - 2010

















## SPECIFICATIONS:

- LENGHT: 88ft / 27m
- BEAM: 6ft / 19,6m
- DRAFT: 3ft / 9,8m
- CABINS: 3
- CREW CABINS: 2

- ENGINE: 2 x MTU 16V 2159hp
- ENGINE HOURS: 1650
- MAX. SPEED: 45
- GENERATOR: 2 x Kohler 27kw





























































































## LEGAL DISCLAIMER

These particulars have been prepared from information provided and obtained from sources believed to be correct but are not guaranteed. This information is intended as a general guide to the vessel. We cannot, however, be liable for any inaccuracy. It is up to the purchaser to confirm details of concern to him by survey, inspection and enquiry of the seller and to ensure that the purchase contract properly reflects one's concern and specific details upon which one may rely. All information in this document is provided in good faith but not binding for legal reasons.