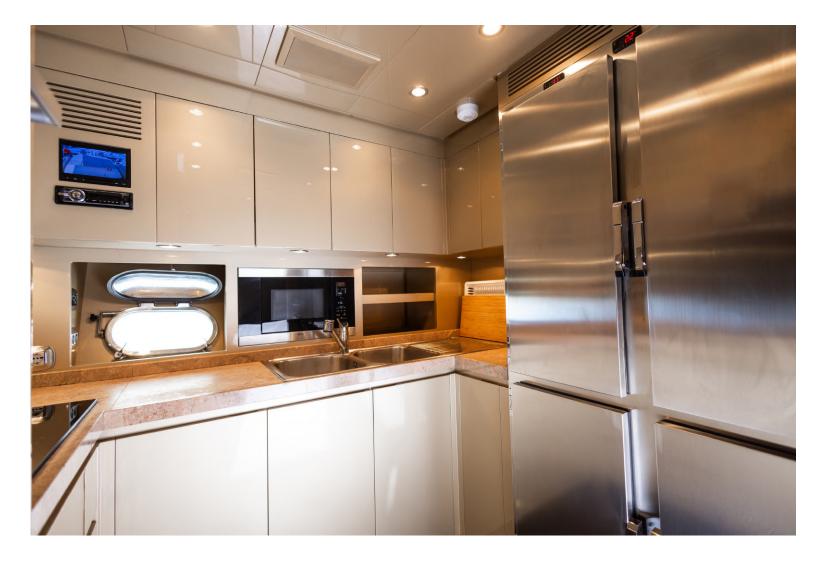

## LEOPARD 27m - 2010

## SPECIFICATIONS:

- LENGHT: 88ft / 27m
- BEAM: 6ft / 19,6m
- DRAFT: 3ft / 9,8m
- CABINS: 3
- CREW CABINS: 2

- ENGINE: 2 x MTU 16V 2159hp
- ENGINE HOURS: 1650
- MAX. SPEED: 45
- GENERATOR: 2 x Kohler 27kw