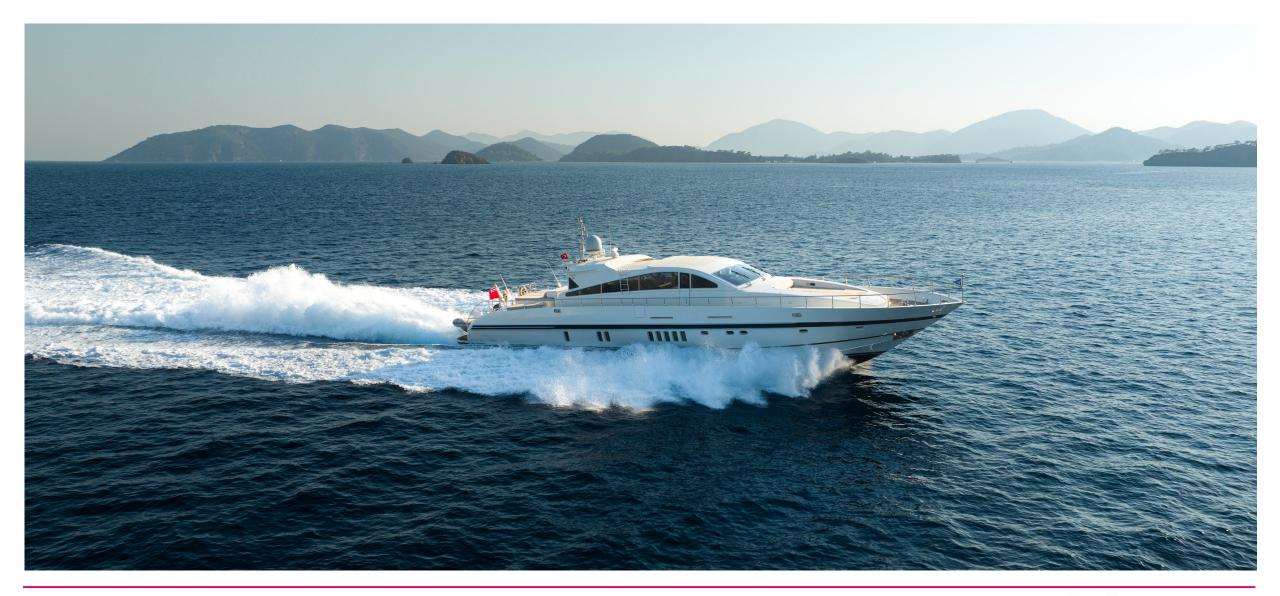

## LEOPARD 27m - 2010

## SPECIFICATIONS:

- LENGHT: 88ft / 27m
- BEAM: 6ft / 19,6m
- DRAFT: 3ft / 9,8m
- CABINS: 3
- CREW CABINS: 2

- ENGINE: 2 x MTU 16V 2159hp
- ENGINE HOURS: 1650
- MAX. SPEED: 45
- GENERATOR: 2 x Kohler 27kw