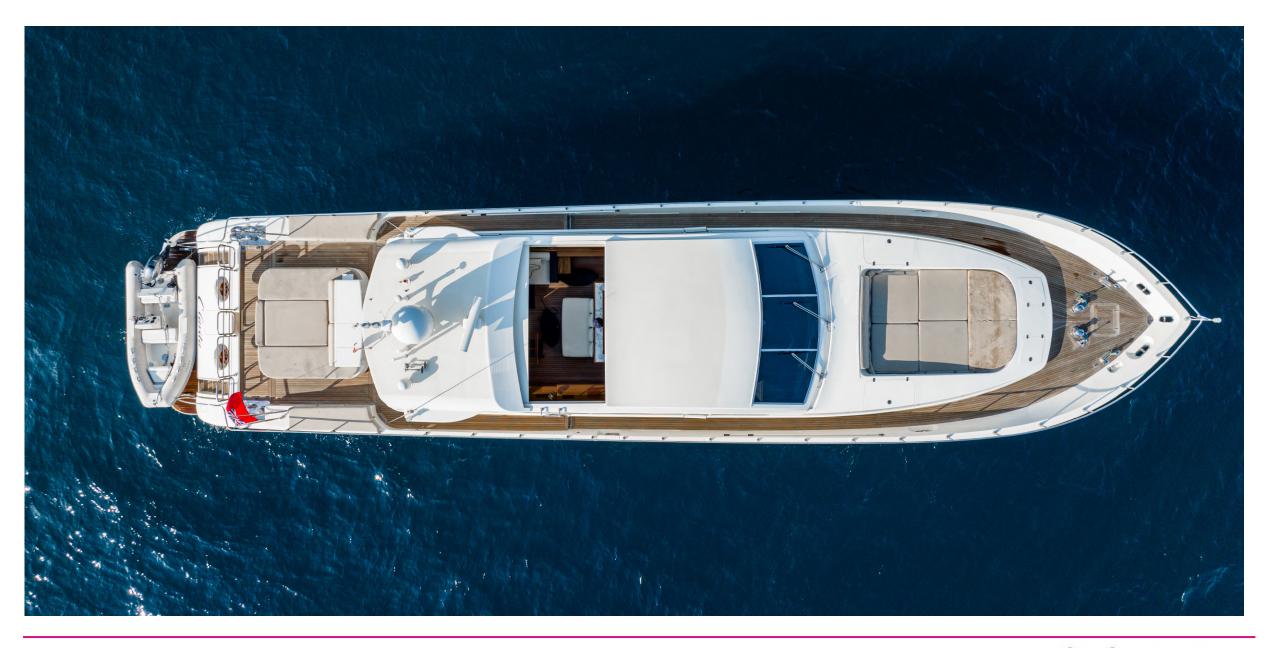

## LEOPARD 27m - 2010

## SPECIFICATIONS:

- LENGHT: 88ft / 27m
- BEAM: 6ft / 19,6m
- DRAFT: 3ft / 9,8m
- CABINS: 3
- CREW CABINS: 2

- ENGINE: 2 x MTU 16V 2159hp
- ENGINE HOURS: 1650
- MAX. SPEED: 45
- GENERATOR: 2 x Kohler 27kw