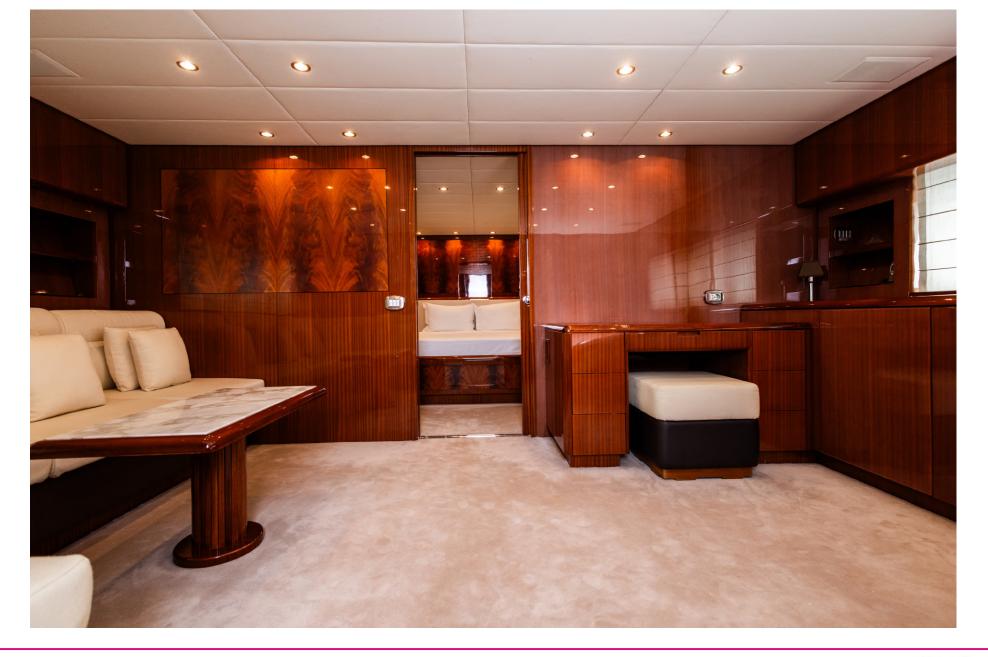

## SPECIFICATIONS:

- LENGHT: 88ft / 27m
- BEAM: 6ft / 19,6m
- DRAFT: 3ft / 9,8m
- CABINS: 3
- CREW CABINS: 2

- ENGINE: 2 x MTU 16V 2159hp
- ENGINE HOURS: 1650
- MAX. SPEED: 45
- GENERATOR: 2 x Kohler 27kw