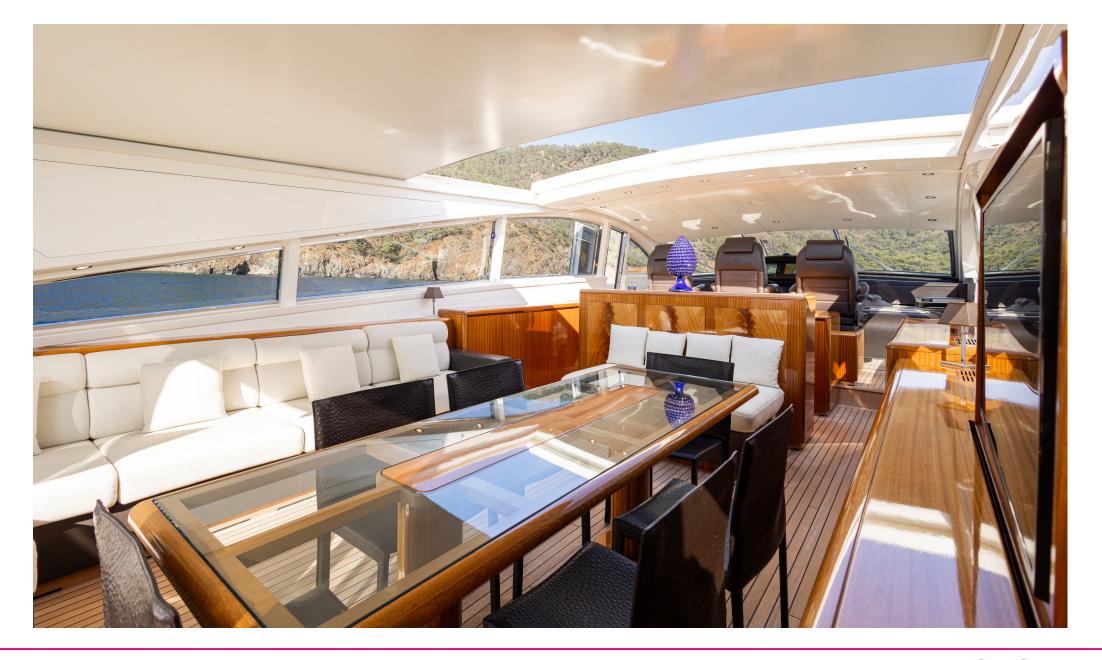

## LEOPARD 27m - 2010

















## SPECIFICATIONS:

- LENGHT: 88ft / 27m
- BEAM: 6ft / 19,6m
- DRAFT: 3ft / 9,8m
- CABINS: 3
- CREW CABINS: 2

- ENGINE: 2 x MTU 16V 2159hp
- ENGINE HOURS: 1650
- MAX. SPEED: 45
- GENERATOR: 2 x Kohler 27kw





























































































## LEGAL DISCLAIMER

These particulars have been prepared from information provided and obtained from sources believed to be correct but are not guaranteed. This information is intended as a general guide to the vessel. We cannot, however, be liable for any inaccuracy. It is up to the purchaser to confirm details of concern to him by survey, inspection and enquiry of the seller and to ensure that the purchase contract properly reflects one's concern and specific details upon which one may rely. All information in this document is provided in good faith but not binding for legal reasons.