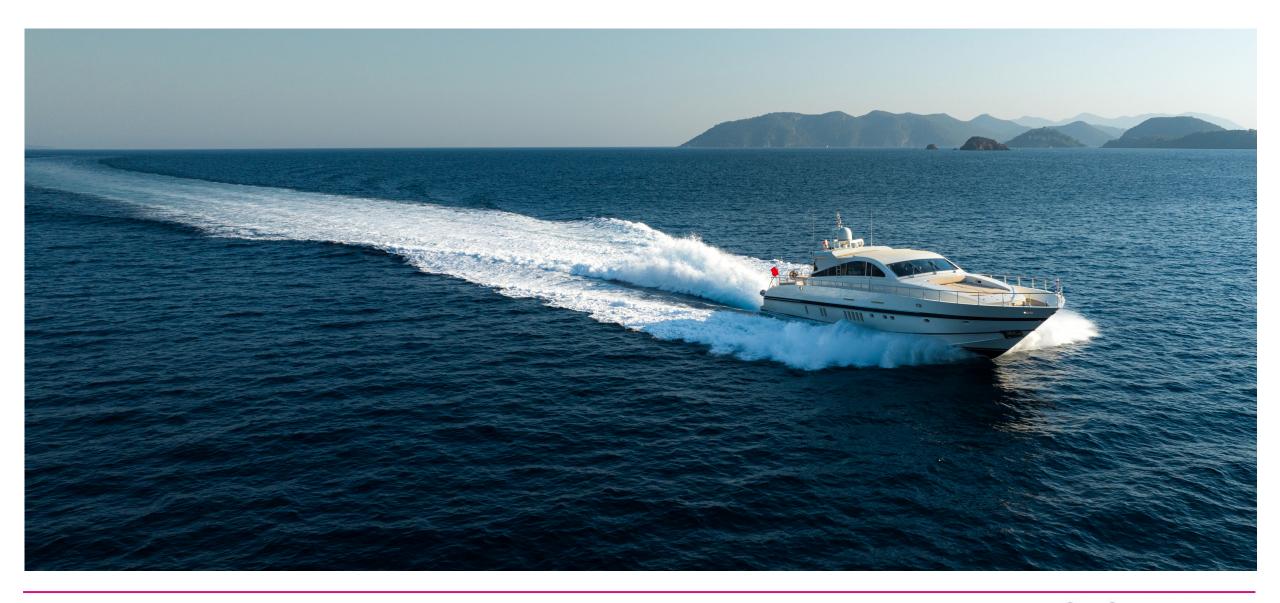

## LEOPARD 27m - 2010

## SPECIFICATIONS:

- LENGHT: 88ft / 27m
- BEAM: 6ft / 19,6m
- DRAFT: 3ft / 9,8m
- CABINS: 3
- CREW CABINS: 2

- ENGINE: 2 x MTU 16V 2159hp
- ENGINE HOURS: 1650
- MAX. SPEED: 45
- GENERATOR: 2 x Kohler 27kw