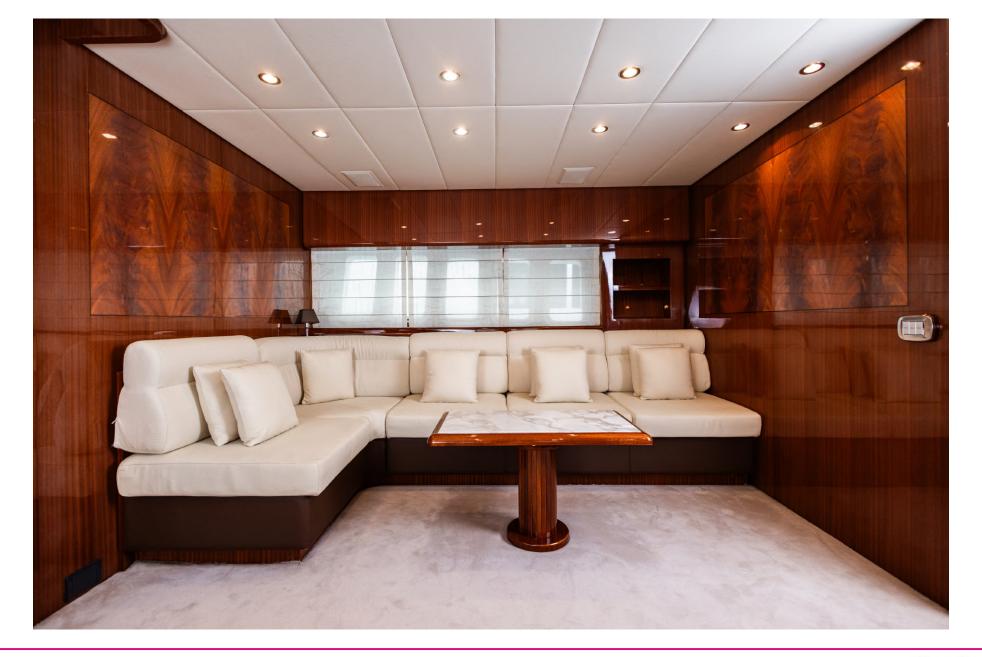

## LEOPARD 27m - 2010

## SPECIFICATIONS:

- LENGHT: 88ft / 27m
- BEAM: 6ft / 19,6m
- DRAFT: 3ft / 9,8m
- CABINS: 3
- CREW CABINS: 2

- ENGINE: 2 x MTU 16V 2159hp
- ENGINE HOURS: 1650
- MAX. SPEED: 45
- GENERATOR: 2 x Kohler 27kw