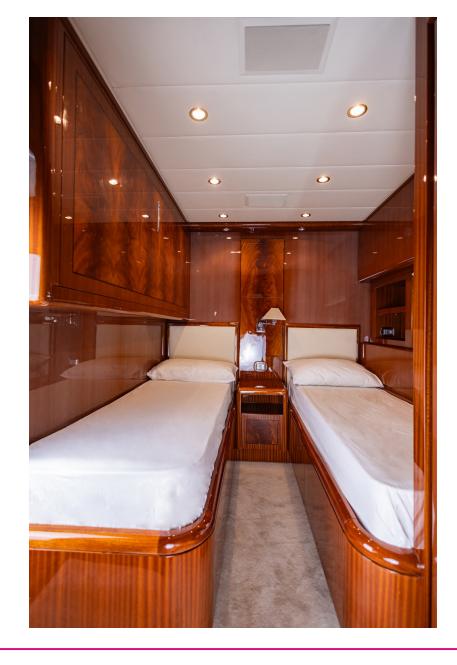

## LEOPARD 27m - 2010

## SPECIFICATIONS:

- LENGHT: 88ft / 27m
- BEAM: 6ft / 19,6m
- DRAFT: 3ft / 9,8m
- CABINS: 3
- CREW CABINS: 2

- ENGINE: 2 x MTU 16V 2159hp
- ENGINE HOURS: 1650
- MAX. SPEED: 45
- GENERATOR: 2 x Kohler 27kw