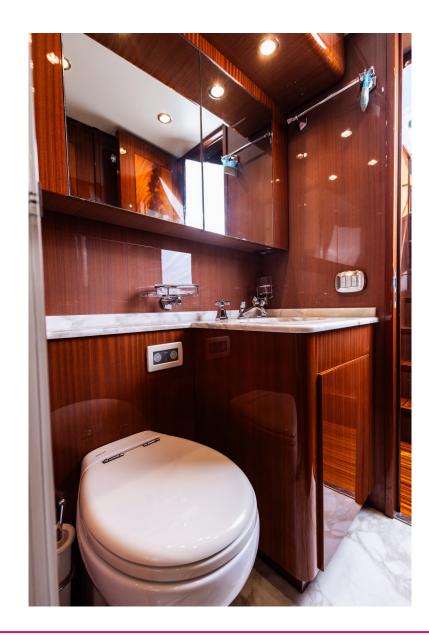

## SPECIFICATIONS:

- LENGHT: 88ft / 27m
- BEAM: 6ft / 19,6m
- DRAFT: 3ft / 9,8m
- CABINS: 3
- CREW CABINS: 2

- ENGINE: 2 x MTU 16V 2159hp
- ENGINE HOURS: 1650
- MAX. SPEED: 45
- GENERATOR: 2 x Kohler 27kw