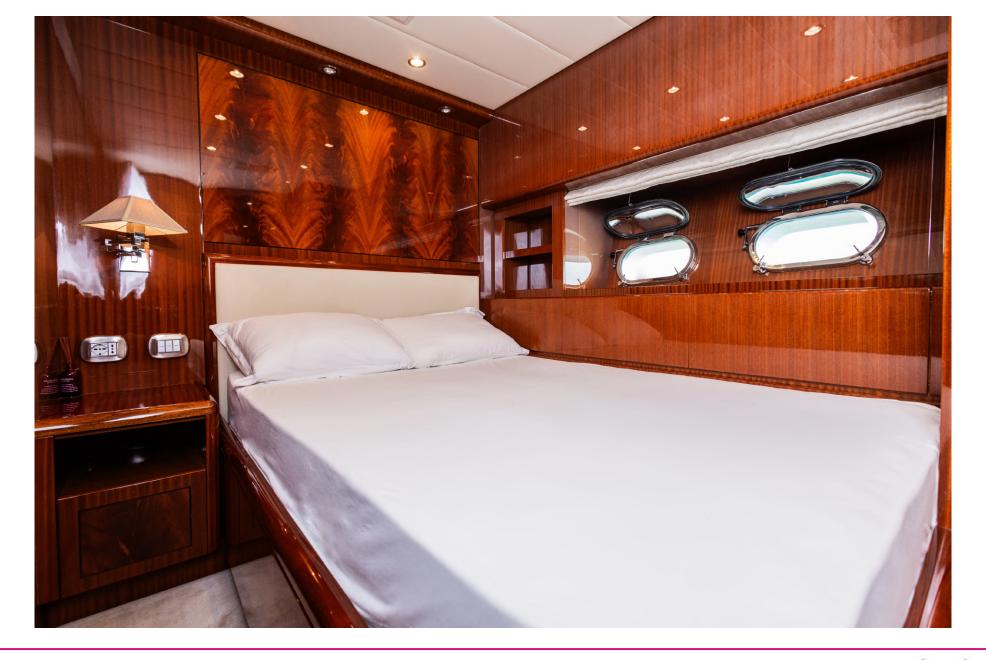

## LEOPARD 27m - 2010

## SPECIFICATIONS:

- LENGHT: 88ft / 27m
- BEAM: 6ft / 19,6m
- DRAFT: 3ft / 9,8m
- CABINS: 3
- CREW CABINS: 2

- ENGINE: 2 x MTU 16V 2159hp
- ENGINE HOURS: 1650
- MAX. SPEED: 45
- GENERATOR: 2 x Kohler 27kw