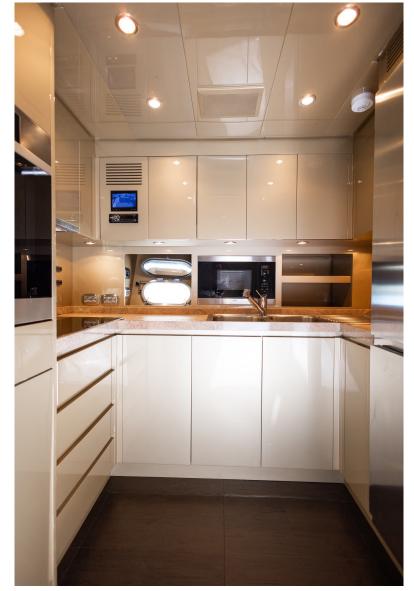

## LEOPARD 27m - 2010

## SPECIFICATIONS:

- LENGHT: 88ft / 27m
- BEAM: 6ft / 19,6m
- DRAFT: 3ft / 9,8m
- CABINS: 3
- CREW CABINS: 2

- ENGINE: 2 x MTU 16V 2159hp
- ENGINE HOURS: 1650
- MAX. SPEED: 45
- GENERATOR: 2 x Kohler 27kw