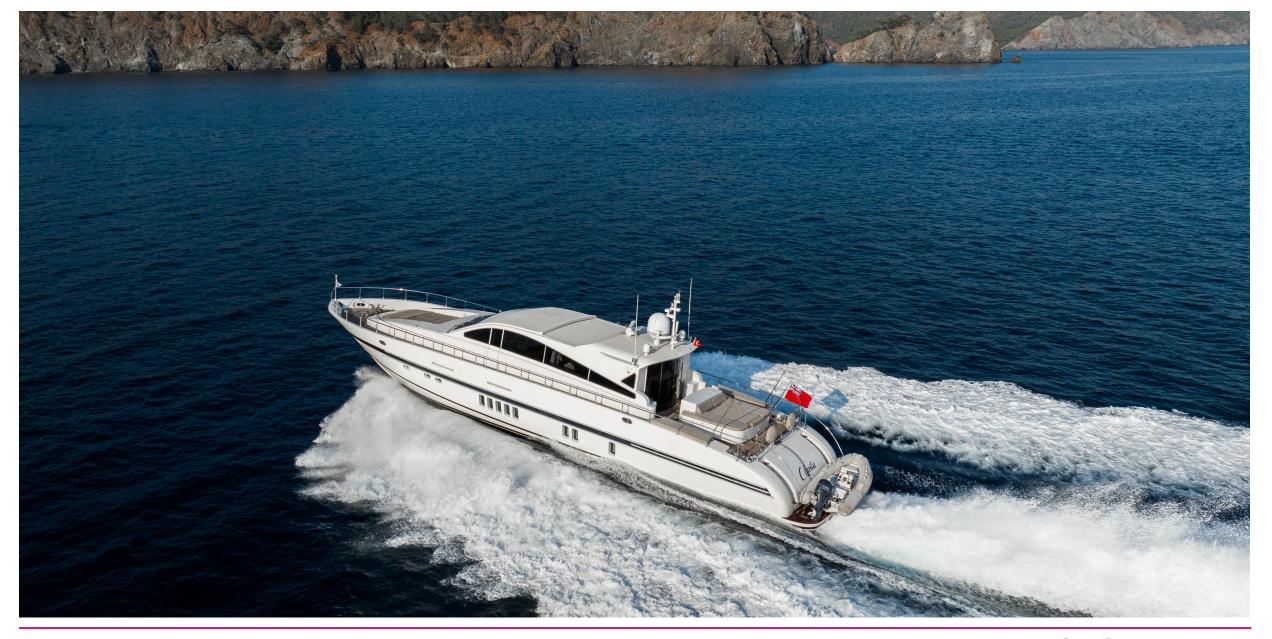

## LEOPARD 27m - 2010

## SPECIFICATIONS:

- LENGHT: 88ft / 27m
- BEAM: 6ft / 19,6m
- DRAFT: 3ft / 9,8m
- CABINS: 3
- CREW CABINS: 2

- ENGINE: 2 x MTU 16V 2159hp
- ENGINE HOURS: 1650
- MAX. SPEED: 45
- GENERATOR: 2 x Kohler 27kw