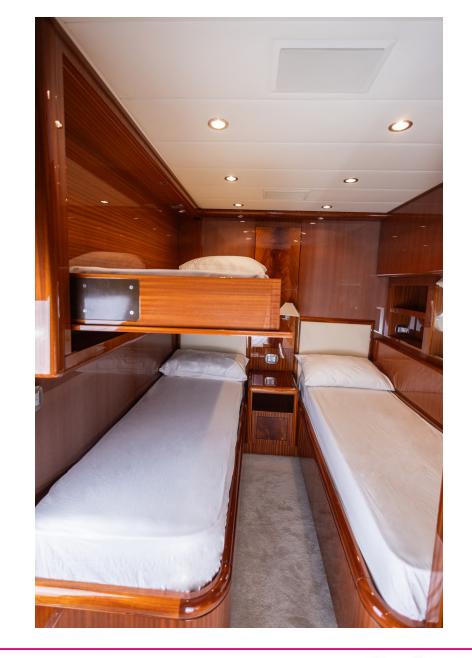

## SPECIFICATIONS:

- LENGHT: 88ft / 27m
- BEAM: 6ft / 19,6m
- DRAFT: 3ft / 9,8m
- CABINS: 3
- CREW CABINS: 2

- ENGINE: 2 x MTU 16V 2159hp
- ENGINE HOURS: 1650
- MAX. SPEED: 45
- GENERATOR: 2 x Kohler 27kw