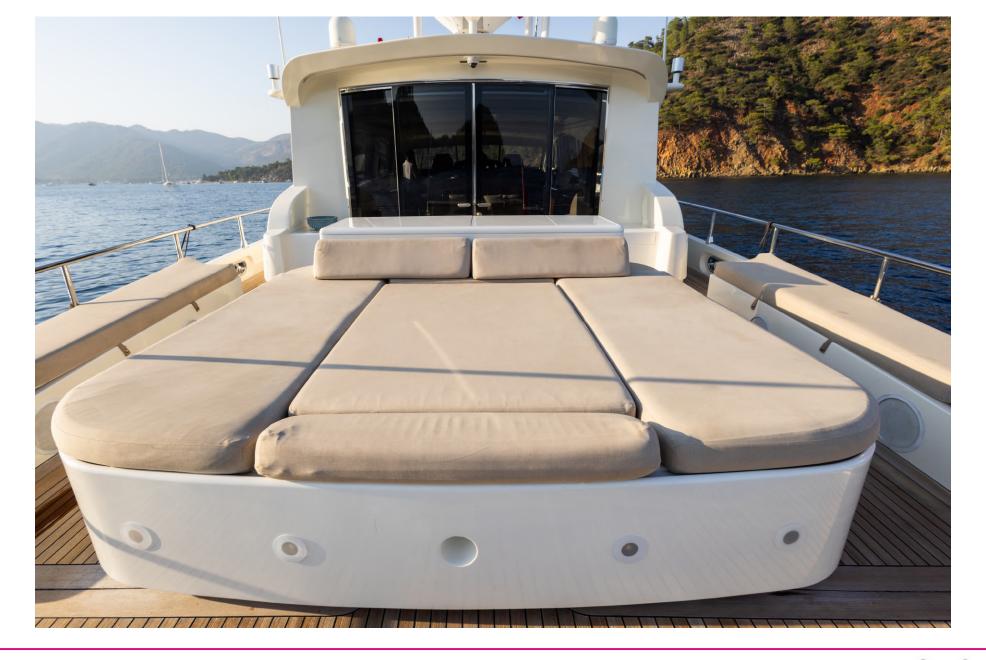

## LEOPARD 27m - 2010

















## SPECIFICATIONS:

- LENGHT: 88ft / 27m
- BEAM: 6ft / 19,6m
- DRAFT: 3ft / 9,8m
- CABINS: 3
- CREW CABINS: 2

- ENGINE: 2 x MTU 16V 2159hp
- ENGINE HOURS: 1650
- MAX. SPEED: 45
- GENERATOR: 2 x Kohler 27kw





























































































## LEGAL DISCLAIMER

These particulars have been prepared from information provided and obtained from sources believed to be correct but are not guaranteed. This information is intended as a general guide to the vessel. We cannot, however, be liable for any inaccuracy. It is up to the purchaser to confirm details of concern to him by survey, inspection and enquiry of the seller and to ensure that the purchase contract properly reflects one's concern and specific details upon which one may rely. All information in this document is provided in good faith but not binding for legal reasons.