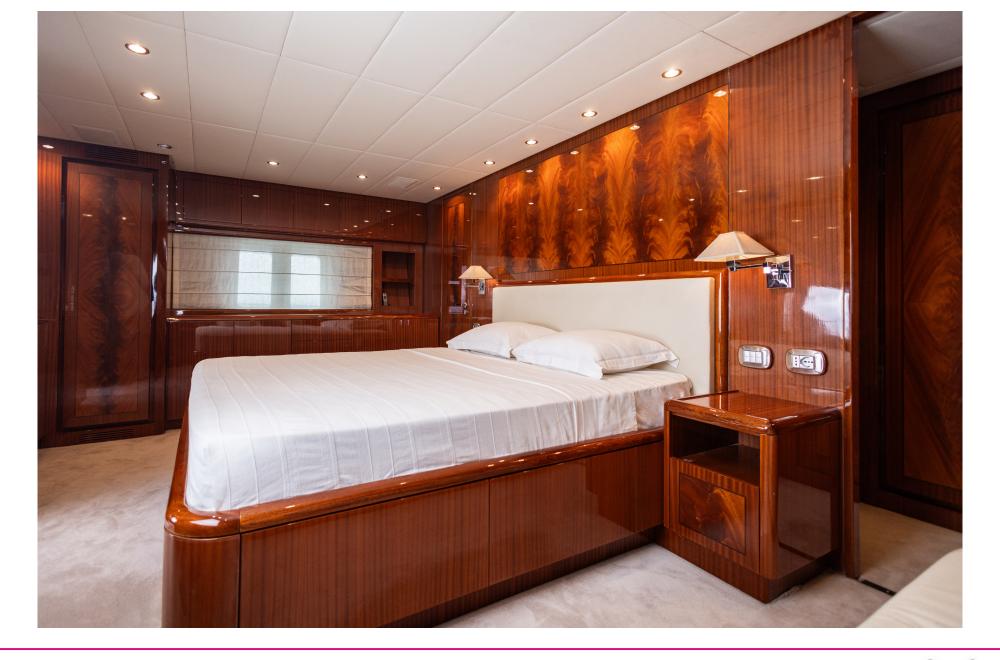

## SPECIFICATIONS:

- LENGHT: 88ft / 27m
- BEAM: 6ft / 19,6m
- DRAFT: 3ft / 9,8m
- CABINS: 3
- CREW CABINS: 2

- ENGINE: 2 x MTU 16V 2159hp
- ENGINE HOURS: 1650
- MAX. SPEED: 45
- GENERATOR: 2 x Kohler 27kw