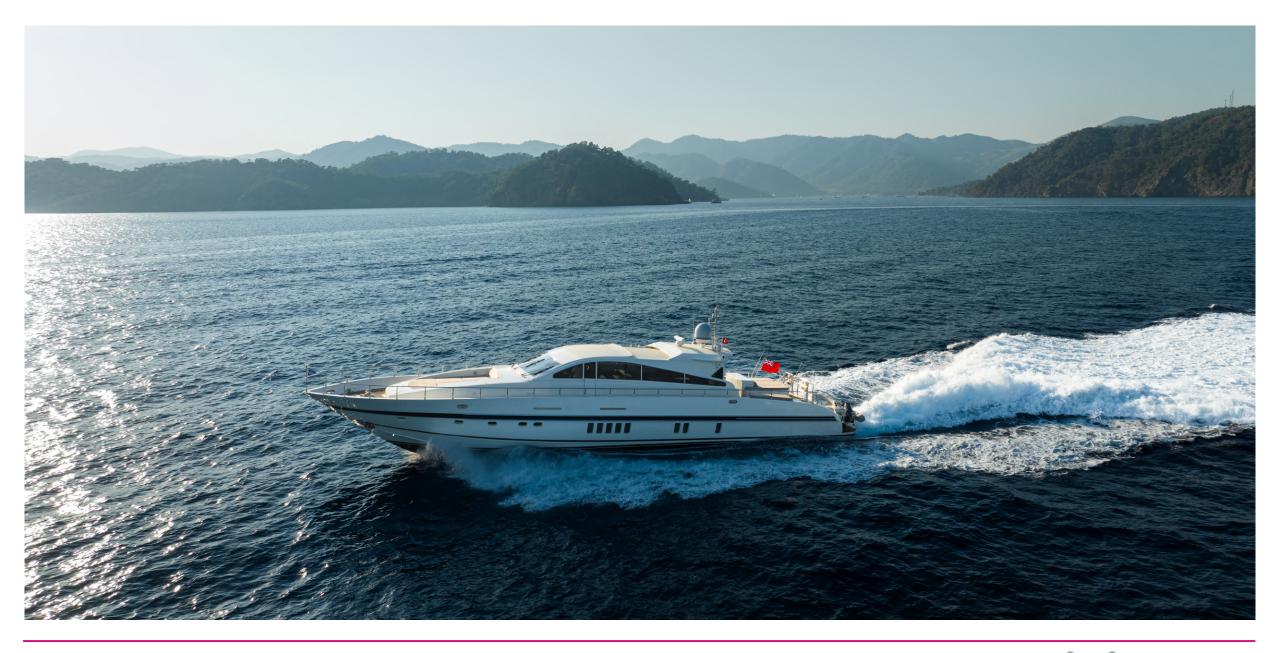

## LEOPARD 27m - 2010

## SPECIFICATIONS:

- LENGHT: 88ft / 27m
- BEAM: 6ft / 19,6m
- DRAFT: 3ft / 9,8m
- CABINS: 3
- CREW CABINS: 2

- ENGINE: 2 x MTU 16V 2159hp
- ENGINE HOURS: 1650
- MAX. SPEED: 45
- GENERATOR: 2 x Kohler 27kw